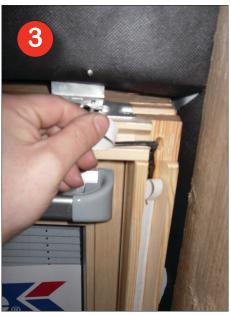

Carefuly remove protective paper.

Apply inside edge of vapour collar to mastic pressing firmly. Start at top of the window and work down.

For added seal protection staple around inside edge. Ensure to staple through mastic!

Seal the outside edges of the vapour collar to the existing vapour barrier with tape provided.