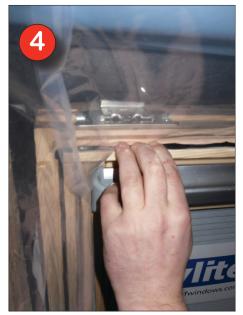

Carefuly remove protective paper.

Apply inside edge of vapour collar to mastic pressing firmly. Start at top of the window and work down.

For added seal protection staple around inside edge. Ensure to staple through mastic!