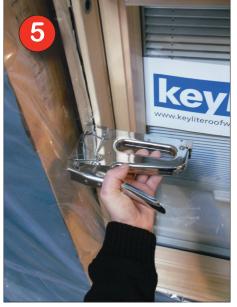

Carefuly remove protective paper.

Apply inside edge of vapour collar to mastic pressing firmly. Start at top of the window and work down.

For added seal protection staple around inside edge. Ensure to staple through mastic!