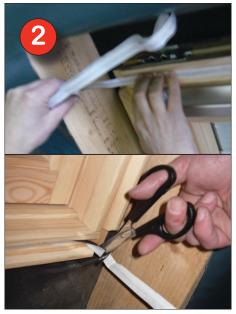

## Contents of the Keylite Vapour Collar:

1No. Transparent Vapour Collar1No. Mastic1No. Tape

Ensure, existing vapour barrier is in place, dry and free from dust or dirt.

Apply mastic strips in the centre of the plasterboard groove. Trim lengths to suit.

Carefuly remove protective paper.

Apply inside edge of vapour collar to mastic pressing firmly. Start at top of the window and work down.

For added seal protection staple around inside edge. Ensure to staple through mastic!