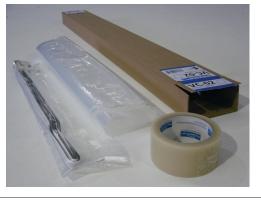

## Contents of the Keylite Vapour Collar:

1No. Transparent Vapour Collar1No. Mastic1No. Tape

Ensure, existing vapour barrier is in place, dry and free from dust or dirt.

Apply mastic strips in the centre of the plasterboard groove. Trim lengths to suit.